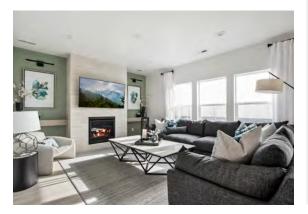

# **Featured Plans**

Alturas (1,446 Sq Ft, 3 BR/2 BA, 1-Story) Birch (1,620 Sq Ft, 3 BR/2 BA, 1-Story) Crestwood (2,009 Sq Ft, 3-4 BR/2 BA, 1-Story) Brooke (2,286 Sq Ft, 3-5 BR/2-3 BA, 1.5-Story) Cypress (2,412 Sq Ft, 3-5 BR/2.5-3 BA, 2-Story) Garnet (2,807 Sq Ft, 4-6 BR/2.5-3 BA, 2-Story) Jade (2,653-2,851 Sq Ft, 3-5 BR/2.5-4 BA, 1.5-Story) Topaz (3,064-3,298 Sq Ft, 4-5 BR/3.5 BA, 2-Story) Spruce (3,065 Sq Ft, 4-7 BR/2.5-4 BA, 2-Story) Yosemite (3,308 Sq Ft, 4-7 BR/3.5-4 BA, 2-Story) Agate (3,435-3,654 Sq Ft, 4-6 BR/2.5-3 BA, 2-Story)

#### **F**eatures

New Homes in Nampa 1,446 to 3,654+ Square Feet 3-7 Bedrooms | 2-4 Bathrooms