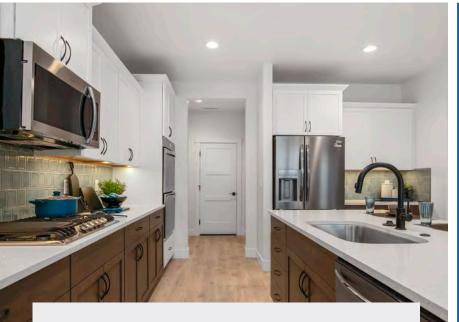

# **Featured Plans**

Alturas (1,446 Sq Ft, 3 BR/2 BA, 1-Story) Birch (1,620 Sq Ft, 3 BR/2 BA, 1-Story) Crestwood (2,009 Sq Ft, 3-4 BR/2 BA, 1-Story) Brooke (2,286 Sq Ft, 3-5 BR/2-3 BA, 1.5-Story) Cypress (2,412 Sq Ft, 3-5 BR/2.5-3 BA, 2-Story) Garnet (2,807 Sq Ft, 4-6 BR/2.5-3 BA, 2-Story) Jade (2,653-2,851 Sq Ft, 3-5 BR/2.5-4 BA, 1.5-Story) Topaz (3,064-3,298 Sq Ft, 4-5 BR/3.5 BA, 2-Story) Spruce (3,065 Sq Ft, 4-7 BR/2.5-4 BA, 2-Story) Yosemite (3,308 Sq Ft, 4-7 BR/3.5-4 BA, 2-Story) Agate (3,435-3,654 Sq Ft, 4-6 BR/2.5-3 BA, 2-Story)

#### **F**eatures

New Homes in Nampa 1,446 to 3,654+ Square Feet 3-7 Bedrooms | 2-4 Bathrooms